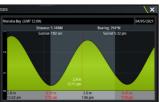

# **TIDES & CURRENTS**

Displays the time, water level and direction of tides with Tide Level graphs and indicates predicted current time, direction and strength. Flow graphs and coloured arrows

For a full list of available Charts and Boundaries