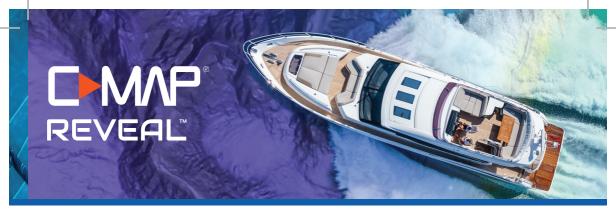

#### SHADED RELIEF

Shaded Relief presents the data with a 3D appearance, which is easier to interpret versus traditional contour lines