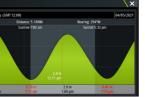

# **TIDES & CURRENTS**

Displays the time, water level and direction of tides with Tide Level graphs and indicates predicted current time, direction and strength. Flow graphs and coloured arrows

For a full list of available Charts and Boundaries