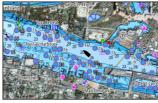

## **RASTER CHARTS**

Raster charts bring a traditional paper chart look and feel