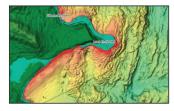

# **TIDES & CURRENTS**

Displays the time, water level and direction of tides with Tide Level graphs and indicates predicted current time, direction and strength. Flow graphs and coloured arrows

For a full list of available Charts and Boundaries