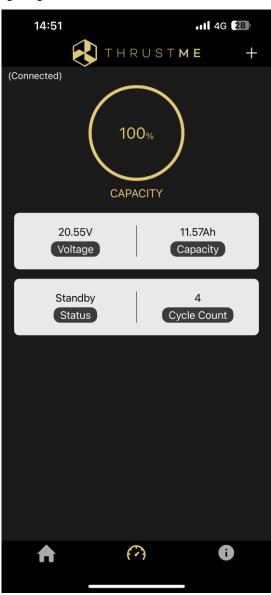

## Thrustme App

Available on

Duration : same as internal battery

IP 68 / waterproof to 1,5 meters for 30 min

Warranty 1000 Cycles

• Controlled and information from ThrustME app available on android and Apple