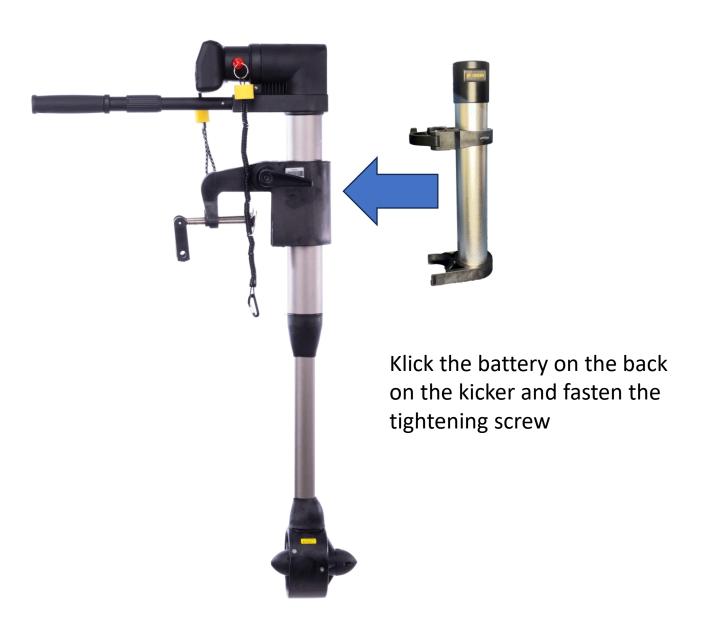

## Mounting the external battery and attaching

Connect the battery with the 4pin cable between the motor and the battery