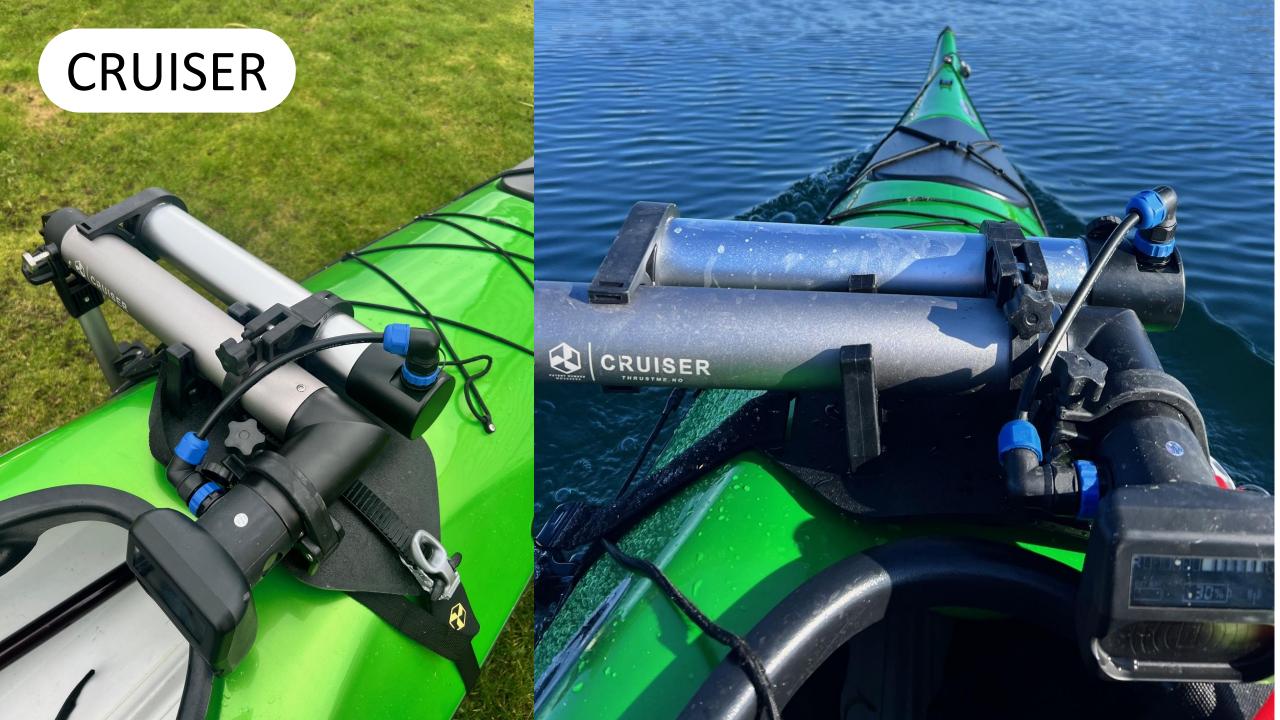

## Mounting the external battery and attaching

Connect the battery with the 4pin cable between the motor and the battery