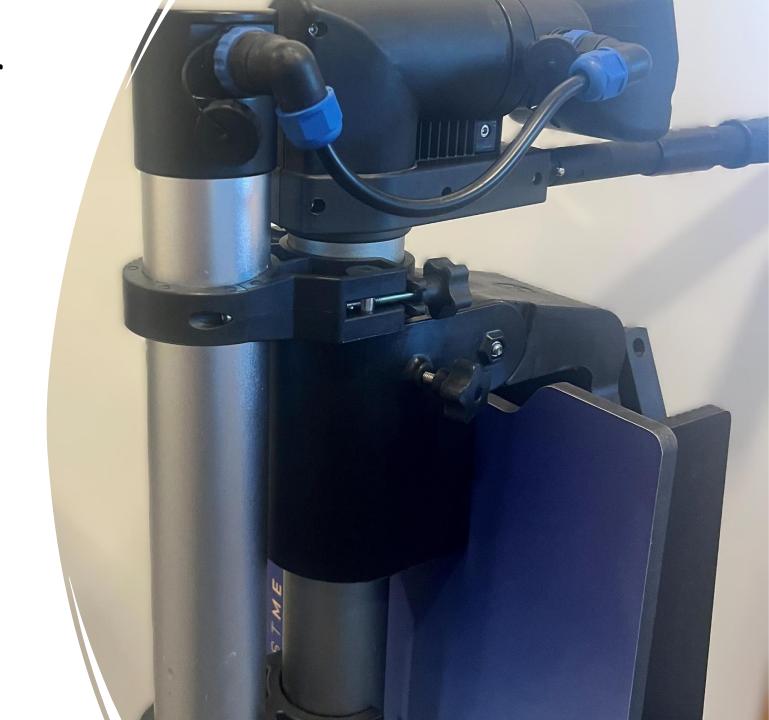

## Mounting the external battery and attaching

Connect the battery with the 4pin cable between the motor and the battery