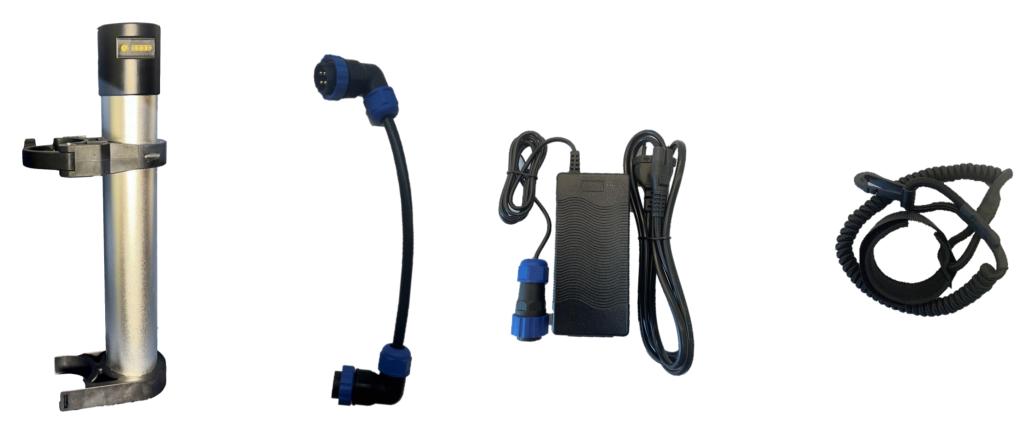

## In the box

External battery X1

4 Pin connection cable X1

110-230V Charger X1

Safety Strap X1