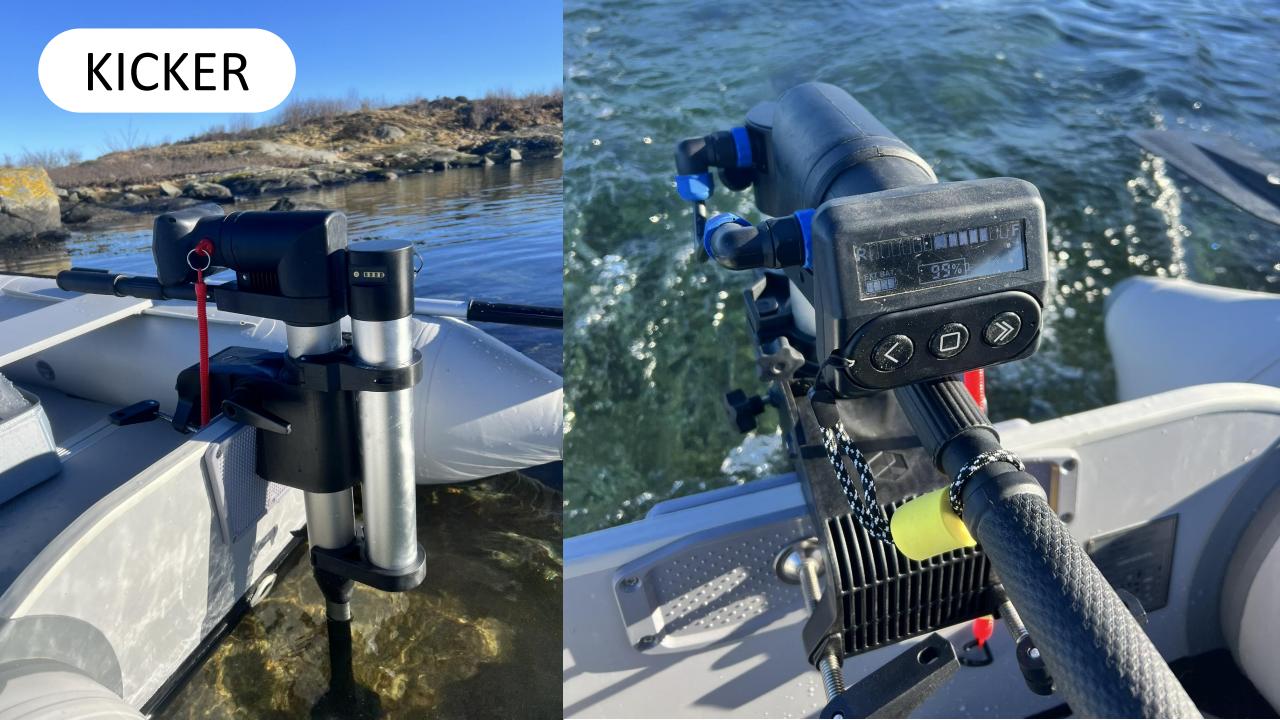

## Mounting the external battery and attaching

Connect the battery with the 4pin cable between the motor and the battery