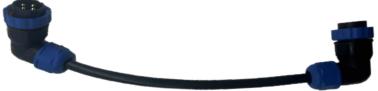

## Mounting the external battery and attaching

Connect the battery with the 4pin cable between the motor and the battery