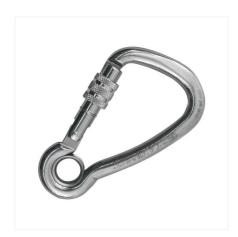

## HARNESS EYE INOX SCREW SLEEVE

## STAINLESS STEEL CARABINER | SCREW SLEEVE | ASYMMETRIC

Stainless steel asymmetric carabiner with screw sleeve and eye.

Made of AISI 316 stainless steel.

High quality product, made in Italy!

## **ITEM CODES**

| Item        | Standards | Material        | 1       | Colour   | <b>∢►</b> (kN) | <b>♦</b> (kN) | O (kN) | <b>∢i\</b> (g) | Shape      | A (mm) | B (mm) | C (mm) | D (mm) | E (mm) | Sleeve |
|-------------|-----------|-----------------|---------|----------|----------------|---------------|--------|----------------|------------|--------|--------|--------|--------|--------|--------|
| 5380800C3KK | /         | Stainless steel | Keylock | Polished | 15             | /             | /      | 82             | Asymmetric | 85,5   | 51,5   | 8      | 10,5   | 16     | Screw  |
| 5381000C3KK | EN 362/B  | Stainless steel | Keylock | Polished | 22             | /             | /      | 158            | Asymmetric | 100    | 60     | 10     | 12     | 16     | Screw  |
| 5381200C3KK | EN 362/B  | Stainless steel | Keylock | Polished | 28             | /             | /      | 233            | Asymmetric | 124    | 72,5   | 11     | 15,5   | 22     | Screw  |