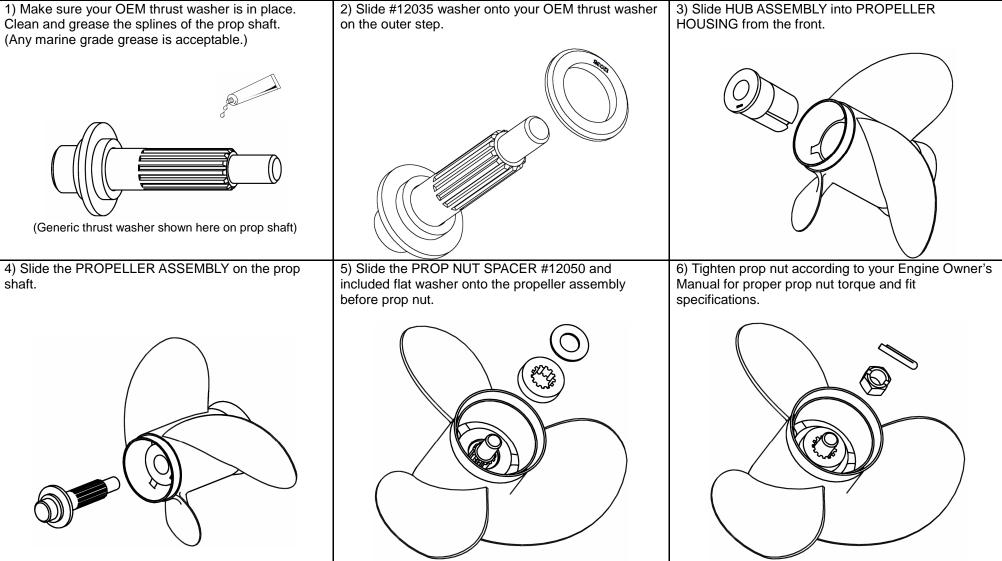

## CAUTION: FAILURE TO OBSERVE THESE INSTRUCTIONS VOIDS THE WARRANTY.

Before servicing propeller, be sure the engine is in <u>neutral</u> with ignition off or disconnected to avoid any possibility of the engine starting and causing injury. Do not install any propeller without a thrust washer in place. If a thrust washer is not used, severe damage could occur to the propeller and/or engine drive. Rotate prop in neutral by hand to make sure the prop rotates freely in full cycle. (If you have any questions, please contact your Dealer or call our Customer Service Department.)

#### For Yamaha® and Honda® outboards:

Turning Point Propellers, Inc. 896 Cambridge Drive. Elk Grove Village, IL 60007, Phone: 847-437-6800, Email: sales@turningpointpropellers.com Page 1/2