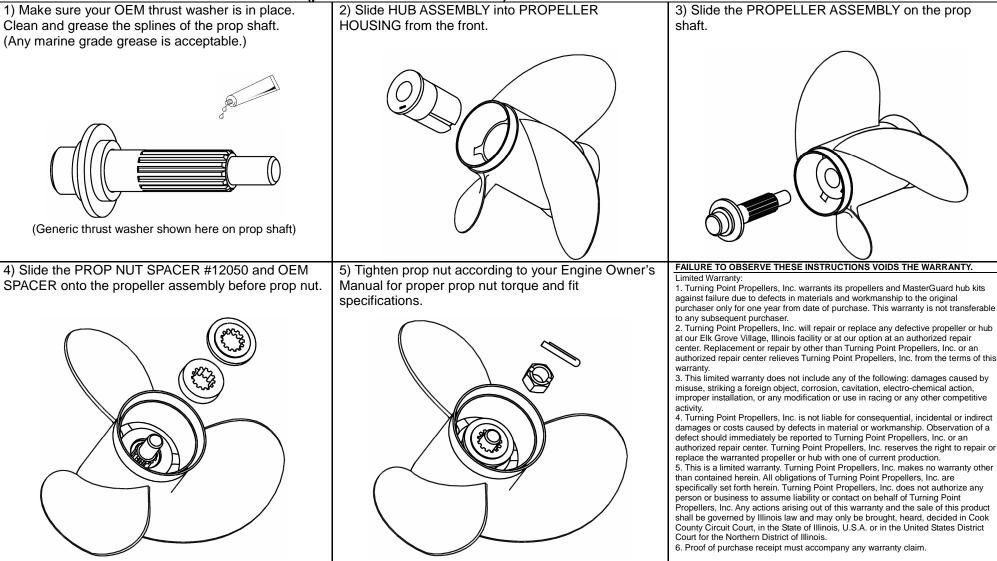

# CAUTION: FAILURE TO OBSERVE THESE INSTRUCTIONS VOIDS THE WARRANTY.

Before servicing propeller, be sure the engine is in <u>neutral</u> with ignition off or disconnected to avoid any possibility of the engine starting and causing injury. Do not install any propeller without a thrust washer in place. If a thrust washer is not used, severe damage could occur to the propeller and/or engine drive. Rotate prop in neutral by hand to make sure the prop rotates freely in full cycle. (If you have any questions, please contact your Dealer or call our Customer Service Department.)

### For Evinrude® and Johnson® outboards: (please omit #12035 washer.)

Turning Point Propellers, Inc. 896 Cambridge Drive. Elk Grove Village, IL 60007, Phone: 847-437-6800, Email: sales@turningpointpropellers.com US Patent #5,967,751 #6,358,008, #6,471,481 & Worldwide Patented with Patents Pending. All registered trademarks are the property of their respective owners. Page 2/2