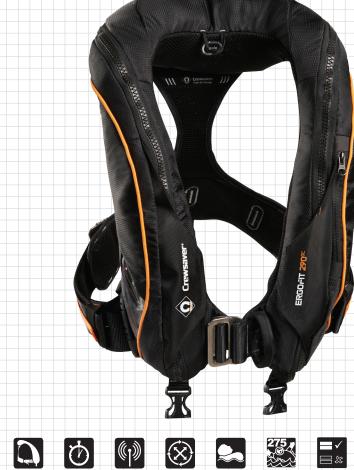

# ERGOFIT 290°C

The ErgoFit 290N OC is a 3D-moulded lifejacket designed for those working in the most ferocious and extreme marine environments or for serious ocean sailors facing the full fury of the elements. With nowhere to hide when a storm rolls in, it is vital to have the best safety kit on the market. The ErgoFit 290N OC is just that. With its intelligent cut-away profile, it allows you total mobility, leaving your body, limbs and hands unhindered and free to move, work and perform.

### **KEY FEATURES:**

•

- A transparent 'window' on the front of the jacket showing the status of the inflator, allowing you to check your lifejacket is in working order without having to unpack and repack the jacket
- Side waist adjusters, uniquely designed to ensure swift donning essential if the wind gets up and it's all hands on deck
- Increased buoyancy 290N Newton's (approved to ISO 275N) •
- Light weight soft loop D-ring for attaching safety line •
- Unique bladder distribution, providing turning solutions in less than three . seconds and allows you to move your arms freely
  - A built in inflatable chin support tilts your neck back and keeps your airways clear
  - AIS compatible, allows for automatic activation on inflation

3D SHAPE FOR UNRIVALLED EXCEPTIONAL TURNING SPEEDS QUICK BURST ZIP FIT

AIS COMPATIBLE FREEDOM OF MOVEMENT UNIQUE CHIN SUPPORT