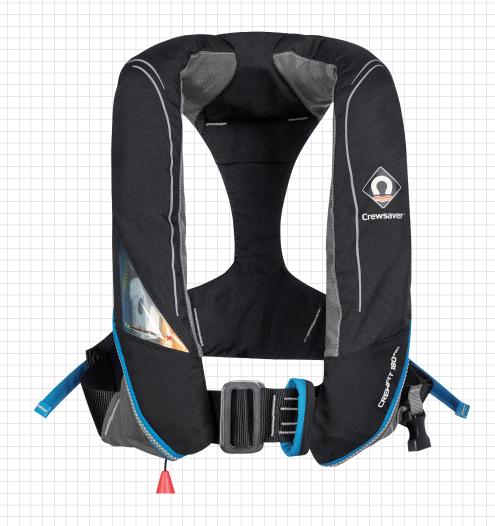

## CREWFIT 180PRO

The first of its kind, an everyday boating lifejacket designed using 3D technology to radically increase comfort levels. Successful integration of a high volume shaped bladder design, a peninsula chin support and increased buoyancy to 180N provides you with maximum in water performance. The Crewfit 180N Pro wraps all of these safety features into a fun, stylish, 3D shaped and super comfy cover.

## **KEY FEATURES:**

- A transparent 'window' on the front of the jacket showing the status
  of the inflator, allowing you to check your lifejacket is in working order
  without having to unpack and repack the jacket
- Dual buckle system and side waist adjusters, uniquely designed to ensure swift donning - essential if the wind gets up and it's all hands on deck
- Light weight soft loop D-ring for attaching safety line (harness version)
- A built in peninsular chin support tilts your neck back and keeps your airways clear
- AIS compatible, allows for automatic activation on inflation

# CREWFIT 180PRO