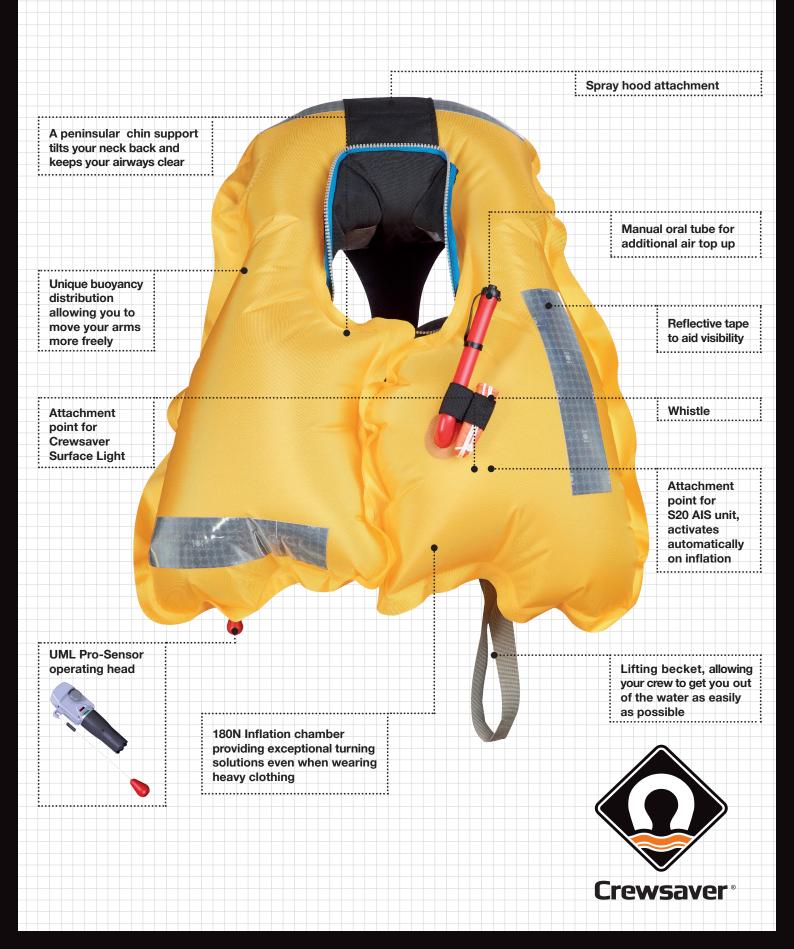

## CREWFIT 180PRO

The first of its kind, an everyday boating lifejacket designed using 3D technology to radically increase comfort levels. Successful integration of a high volume shaped bladder design, a peninsula chin support and increased buoyancy to 180N provides you with maximum in water performance. The Crewfit 180N Pro wraps all of these safety features into a fun, stylish, 3D shaped and super comfy cover.

## **KEY FEATURES:**

- A transparent 'window' on the front of the jacket showing the status
  of the inflator, allowing you to check your lifejacket is in working order
  without having to unpack and repack the jacket
- Dual buckle system and side waist adjusters, uniquely designed to ensure swift donning - essential if the wind gets up and it's all hands on deck
- Light weight soft loop D-ring for attaching safety line (harness version)
- A built in peninsular chin support tilts your neck back and keeps your airways clear
- AIS compatible, allows for automatic activation on inflation

## It's what's inside that counts