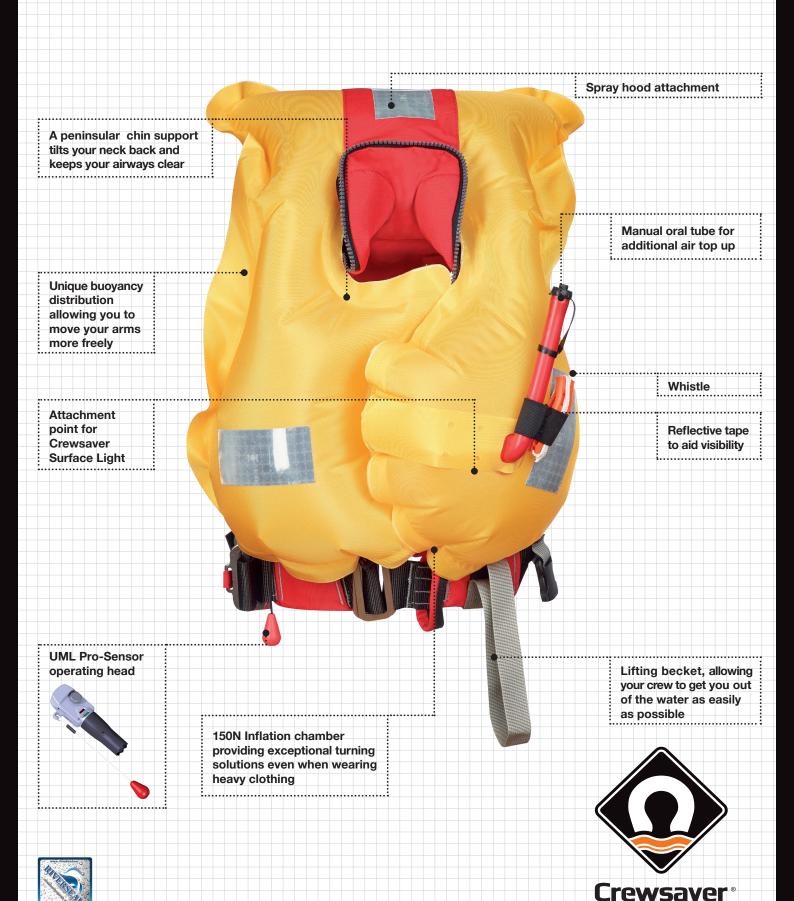

# CREWFIT 150 JUNIOR

The first 3D designed lifejacket for juniors, helping to ensure your little ones remain as comfortable as possible when out on the water. Safety is paramount on the Crewfit 150N junior, a unique bladder design with a peninsular chin support offers the most advanced performance solutions available today.

## KEY FEATURES

- A transparent 'window' on the front of the jacket showing the status of the inflator, allowing you to check your lifejacket is in working order without having to unpack and repack the jacket
- Robust outer cover
- Side waist adjuster
- Crotch strap
- Light weight soft loop D-ring for attaching safety line
- A built in inflatable chin support tilts your neck back and keeps your airways clear
- Junior (20-50kg)

# CREMFIT 150 JUNIOR It's what's inside that counts