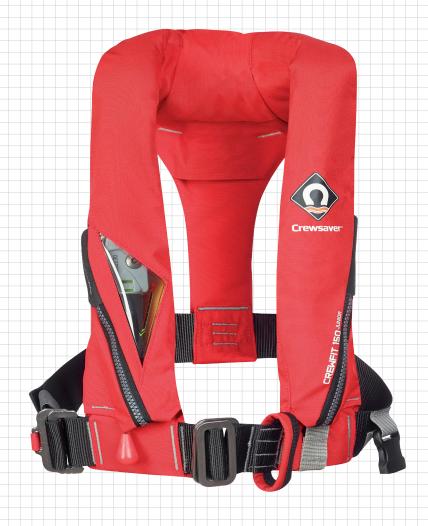

# CREWFIT 150 JUNIOR

The first 3D designed lifejacket for juniors, helping to ensure your little ones remain as comfortable as possible when out on the water. Safety is paramount on the Crewfit 150N junior, a unique bladder design with a peninsular chin support offers the most advanced performance solutions available today.

## KEY FEATURES

- A transparent 'window' on the front of the jacket showing the status of the inflator, allowing you to check your lifejacket is in working order without having to unpack and repack the jacket
- Robust outer cover
- Side waist adjuster
- Crotch strap
- Light weight soft loop D-ring for attaching safety line
- A built in inflatable chin support tilts your neck back and keeps your airways clear
- Junior (20-50kg)